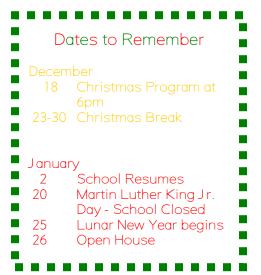

Just a couple of things to remember for this month: Our simple Christmas program will be on the evening of the 18<sup>th</sup> at 6:00PM, in the church. Your little ones will sing their hearts out and maybe even cry a little since it is new and a little overwhelming for them to be up front. But, it is priceless to see them trying their best to share what they have learned with you. Our last day of school for the year is Friday the 20<sup>th</sup>. It is a minimal day and we will dismiss at noon. Your children will have had a morning full of Christmas fun and partying with

their class. Look for signup sheets for cookies and such to help with the class parties. And, sticking to tradition, the teachers will be celebrating with me and their co-workers for the rest of the day, before we head out to be with our families for the holidays. We will see you back here for the New Year on January 2<sup>nd</sup>. We don't expect everyone will be back since many kids don't start back to school until January 6th. But, we will be here.