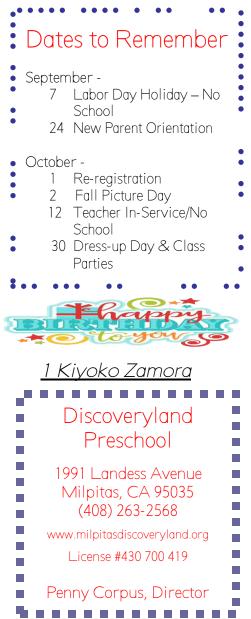

We are planning on having our new parent orientation still. All the proper social distancing procedures will be observed as well as mask wearing. We ask that you RSVP to the orientation so we can anticipate how many will be here, and plan accordingly.

We have some things going on in October that we would like to be ready for.

Re-registration is in the first of October. Please take the time to re-enroll your child before spaces are filled up.

October 2 is picture day. Your homework teachers will be sending information home in homework folders.

We are off on the 12th for an in-service day.

The 30<sup>th</sup> is a favorite with the kids. Our annual dress up day! They are so cute all dressed up in their favorite costume. Some of us come dressed up every day, **and that**'s ok too! Individuality is encouranged here.