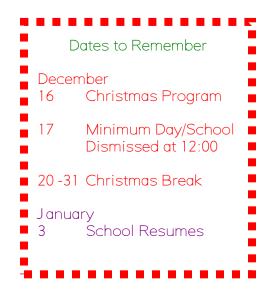

Please remember we are off for the Christmas break from December 20 - January 2. December 17 is a half day for all of us and we will see all of you back here January 3, 2022. We hope you enjoy this time off and will look forward to seeing you in the New Year.