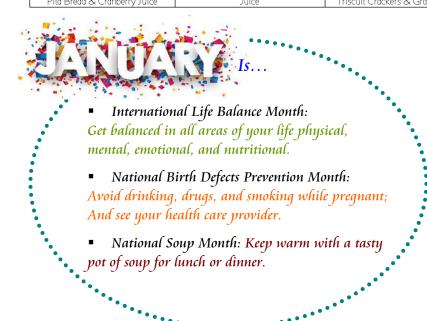

|
| Spaghetti, Toss Salad, Sliced<br>Bread, Fresh Fruit, & Milk                    | Crunchy Tacos, Spanish Rice,<br>Beans, Corn, Fresh Fruit, & Milk     | Corn Dogs, Green Beans, Fresh<br>Fruit, & Milk                           |                                                                                |                                                                         |
| Pita Bread & Cranberry Juice                                                   | Vanilla Wafers, Milk, & Mango<br>Juice                               | Triscuit Crackers & Grape Juice                                          |                                                                                |                                                                         |



#### Eat Smart

Eat a protein-packed breakfast
Pay attention to portions
Don't drink your calories
Eat more fruits and veggies
Snack smart
Choose lean proteins
Eat slowly and chew
Cut back on salt and sugar
Steam, poach, roast, and grill
Drink plenty of water

Enjoy!