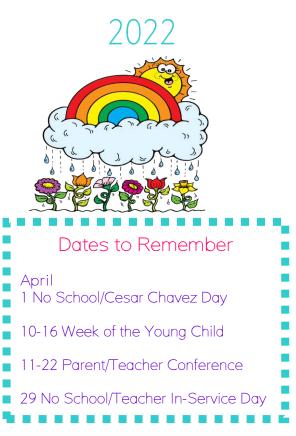

So YES WE CAN get through this month. Here's what's happening. April 10-16 is week of the young child. This is our chance to make it extra special for your little ones here at school. We are going to show them how important they are and celebrate their childhood in fun ways. We will have a

## News

schedule for this week up so you can see what we have planned.

April 11-22 is Spring Parent Teacher Conferences. Please look for the report in vour child's file. It will be the last one for many of you as your children will be moving on to Kindergarten. You will have an opportunity to see how much they have grown and be proud of them. If you would like to meet with your Teacher, please email them and let them know. If the Teacher feels like they need to address an issue with you, they will contact you to meet in person.

April 29 is our Teacher inservice day. Please find alternate care for your child for this date.

May is going to be busy with Graduation just around the corner! Pray we can all keep up! Thank you for becoming a part of our school family. We take great pride and joy in working with your little ones.